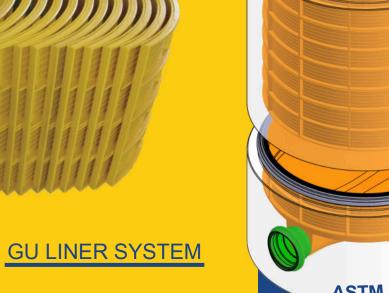

Sealplate is available in 6" increments to any depth specified and is manufactured for manhole diameters of 4' thru 12' with a nominal thickness of 0.3" (8mm).

Sealplate segment joints are welded inside and out prior to shipment to the precaster. Use of butyl between each casted segment provides a gastight connection at time of installation.

Furthermore, Sealplate permits design and construction flexibility with a robust thickness allowing for damage free field coring; welding for additional connections is also possible.

GU Sealplate pairs perfectly with PREDL's baseliners as they are both constructed of highly durable polypropylene.