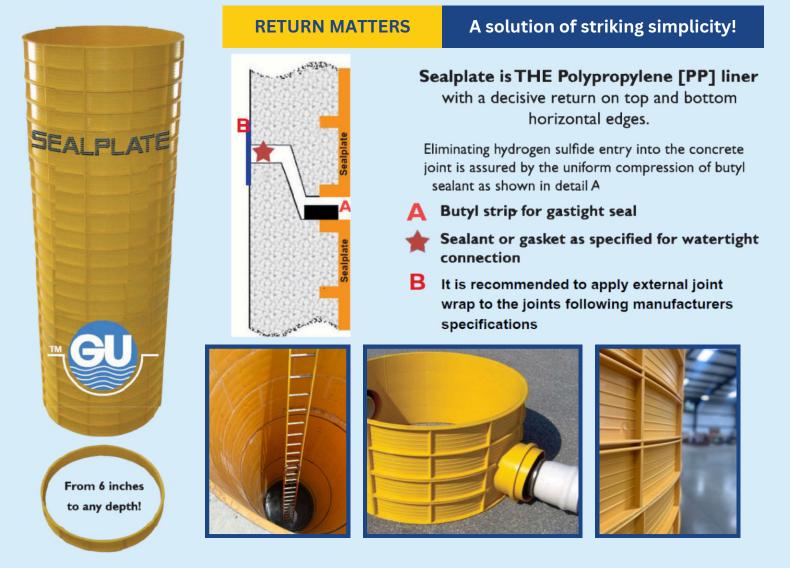

## SEALPLATE

GU SEALPLATE is an injection molded polypropylene manhole riser liner which incorporates a 1<sup>1</sup>/<sub>4</sub>" horizontal return at both the top and bottom regardless of length.

Designed to protect against corrosion, Sealplate is the ultimate robust standard of quality for manhole riser protection.

Sealplate is available in 6" increments to any depth specified and is manufactured for manhole diameters of 4' thru 12' with a nominal thickness of 0.3" (8mm).

Sealplate segment joints are welded inside and out prior to shipment to the precaster. Use of butyl between each casted segment provides a gastight connection at time of installation.

Furthermore, Sealplate permits design and construction flexibility with a robust thickness allowing for damage free field coring; welding for additional connections is also possible.

GU Sealplate pairs perfectly with PREDL's baseliners as they are both constructed of highly durable polypropylene.