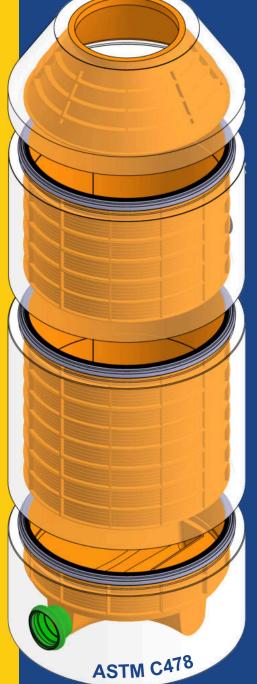

## SEALPLATE

GU SEALPLATE is an injection molded polypropylene manhole riser liner which incorporates a 1<sup>1</sup>/<sub>4</sub>" horizontal return at both the top and bottom regardless of length.

Designed to protect against corrosion, Sealplate is the ultimate robust standard of quality for manhole riser protection.

Sealplate is available in 6" increments to any depth specified and is manufactured for manhole diameters of 4' thru 12' with a nominal thickness of 0.3" (8mm).

Sealplate segment joints are welded inside and out prior to shipment to the precaster. Use of butyl between each casted segment provides a gastight connection at time of installation.

Furthermore, Sealplate permits design and construction flexibility with a robust thickness allowing for damage free field coring; welding for additional connections is also possible.

GU Sealplate pairs perfectly with PREDL's baseliners as they are both constructed of highly durable polypropylene.