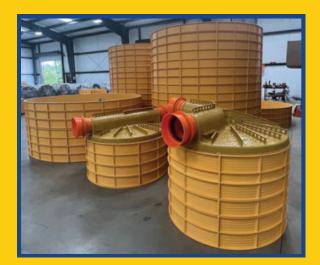

## SEALPLATE

GU SEALPLATE is an injection molded polypropylene manhole riser liner which incorporates a 1<sup>1</sup>/<sub>4</sub>" horizontal return at both the top and bottom regardless of length.

Designed to protect against corrosion, Sealplate is the ultimate robust standard of quality for manhole riser protection.

Sealplate is available in 6" increments to any depth specified and is manufactured for manhole diameters of 4' thru 12' with a nominal thickness of 0.3" (8mm).

Sealplate segment joints are welded inside and out prior to shipment to the precaster. Use of butyl between each casted segment provides a gastight connection at time of installation.