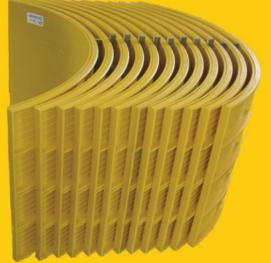

Sealplate is available in 6" increments to any depth specified and is manufactured for manhole diameters of 4' thru 12' with a nominal thickness of 0.3" (8mm).

Sealplate segment joints are welded inside and out prior to shipment to the precaster. Use of butyl between each casted segment provides a gastight connection at time of installation.

Furthermore, Sealplate permits design and construction flexibility with a robust thickness allowing for damage free field coring; welding for additional connections is also possible.

GU Sealplate pairs perfectly with PREDL's baseliners as they are both constructed of highly durable polypropylene.