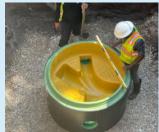

## PMA MANHOLE LINER SYSTEM

PREDL baseliners and concrete have always been the perfect combination. PREDL's PMA manhole liner system in combination with PP- CORPROTECT®, enables a completely corrosion protected, gas tight and watertight manhole manhole system including patented joint technology with a lined joint offering an embedded load transfer gasket.

## PMA PREMIUM JOINT LINING

- Corrosion protection pH 2-12.
- · Long life span for heavily used manholes.
- Superior economical solution for protecting concrete surfaces from corrosion.
- Improved performance against abrasion and hydraulic erosion.
- · Prevents inflow, infiltration, and exfiltration.
- Lined joint with embedded load transfer EPDM gasket.
- Boasts a completely water and gas-tight seal.
- · Completely eliminates field welding.
- Meets and exceeds all precast concrete manhole specifications.