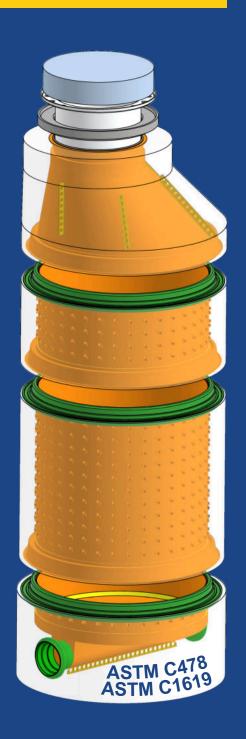

## PMA MANHOLE LINER SYSTEM

PREDL baseliners and concrete have always been the perfect combination. PREDL's PMA manhole liner system in combination with PP- CORPROTECT®, enables a completely corrosion protected, gas tight and watertight manhole manhole system including patented joint technology with a lined joint offering an embedded load transfer gasket.

The PMA joint remains flexible eliminating the risk of future groundwater infiltration in the event of structural movement or shifting.

## PMA PREMIUM JOINT LINING

- Corrosion protection pH 2-12.
- · Long life span for heavily used manholes.
- Superior economical solution for protecting concrete surfaces from corrosion.
- Improved performance against abrasion and hydraulic erosion.
- · Prevents inflow, infiltration, and exfiltration.
- Lined joint with embedded load transfer EPDM gasket.
- Boasts a completely water and gas-tight seal.
- · Completely eliminates field welding.
- Meets and exceeds all precast concrete manhole specifications.