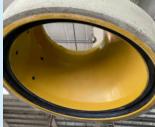

## PMA MANHOLE LINER SYSTEM

PREDL baseliners and concrete have always been the perfect combination. PREDL's PMA manhole liner system in combination with PP- CORPROTECT®, enables a completely corrosion protected, gas tight and watertight manhole manhole system including patented joint technology with a lined joint offering an embedded load transfer gasket.

## PMA PREMIUM JOINT LINING

- Corrosion protection pH 2-12.
- · Long life span for heavily used manholes.
- Superior economical solution for protecting concrete surfaces from corrosion.
- Improved performance against abrasion and hydraulic erosion.
- · Prevents inflow, infiltration, and exfiltration.
- Lined joint with embedded load transfer EPDM gasket.
- Boasts a completely water and gas-tight seal.
- · Completely eliminates field welding.
- Meets and exceeds all precast concrete manhole specifications.