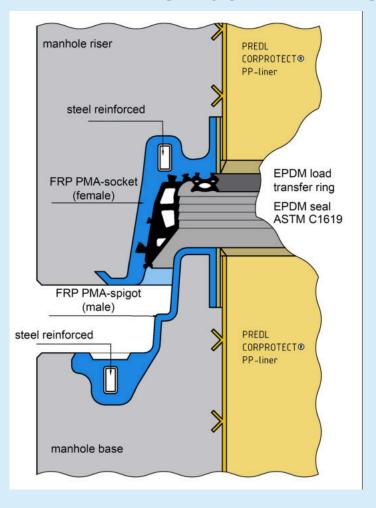

## PMA MANHOLE LINER SYSTEM

PREDL baseliners and concrete have always been the perfect combination. PREDL's PMA manhole liner system in combination with PP- CORPROTECT®, enables a completely corrosion protected, gas tight and watertight manhole manhole system including patented joint technology with a lined joint offering an embedded load transfer gasket.

The PMA joint remains flexible eliminating the risk of future groundwater infiltration in the event of structural movement or shifting.

## PMA PREMIUM JOINT LINING

- Corrosion protection pH 2-12.
- · Long life span for heavily used manholes.
- Superior economical solution for protecting concrete surfaces from corrosion.
- Improved performance against abrasion and hydraulic erosion.
- · Prevents inflow, infiltration, and exfiltration.
- Lined joint with embedded load transfer EPDM gasket.
- Boasts a completely water and gas-tight seal.
- · Completely eliminates field welding.
- Meets and exceeds all precast concrete manhole specifications.