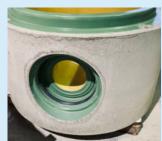

The PMA joint remains flexible eliminating the risk of future groundwater infiltration in the event of structural movement or shifting.

## PMA PREMIUM JOINT LINING

- Corrosion protection pH 2-12.
- · Long life span for heavily used manholes.
- Superior economical solution for protecting concrete surfaces from corrosion.
- Improved performance against abrasion and hydraulic erosion.
- · Prevents inflow, infiltration, and exfiltration.
- Lined joint with embedded load transfer EPDM gasket.
- Boasts a completely water and gas-tight seal.
- · Completely eliminates field welding.
- Meets and exceeds all precast concrete manhole specifications.