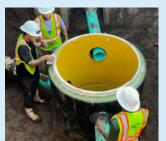

## PMA MANHOLE LINER SYSTEM

PREDL baseliners and concrete have always been the perfect combination. PREDL's PMA manhole liner system in combination with PP- CORPROTECT®, enables a completely corrosion protected, gas tight and watertight manhole manhole system including patented joint technology with a lined joint offering an embedded load transfer gasket.