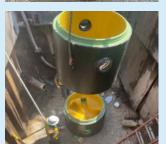

## PMA MANHOLE LINER SYSTEM

PREDL baseliners and concrete have always been the perfect combination. PREDL's PMA manhole liner system in combination with PP- CORPROTECT®, enables a completely corrosion protected, gas tight and watertight manhole manhole system including patented joint technology with a lined joint offering an embedded load transfer gasket.

## PMA PREMIUM JOINT LINING

- Corrosion protection pH 2-12.
- · Long life span for heavily used manholes.
- Superior economical solution for protecting concrete surfaces from corrosion.
- Improved performance against abrasion and hydraulic erosion.
- · Prevents inflow, infiltration, and exfiltration.
- Lined joint with embedded load transfer EPDM gasket.
- Boasts a completely water and gas-tight seal.
- · Completely eliminates field welding.
- Meets and exceeds all precast concrete manhole specifications.