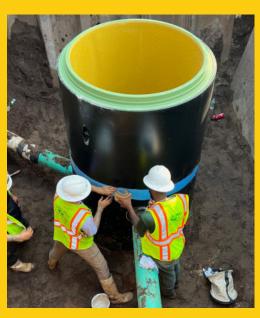

## THE NO FIELD WELDING SOLUTION!

FULLY LINED MANHOLE INCLUDING JOINT LINING

## PMA MANHOLE LINER SYSTEM

PREDL baseliners and concrete have always been the perfect combination. PREDL's PMA manhole liner system in combination with PP- CORPROTECT®, enables a completely corrosion protected, gas tight and watertight manhole manhole system including patented joint technology with a lined joint offering an embedded load transfer gasket.